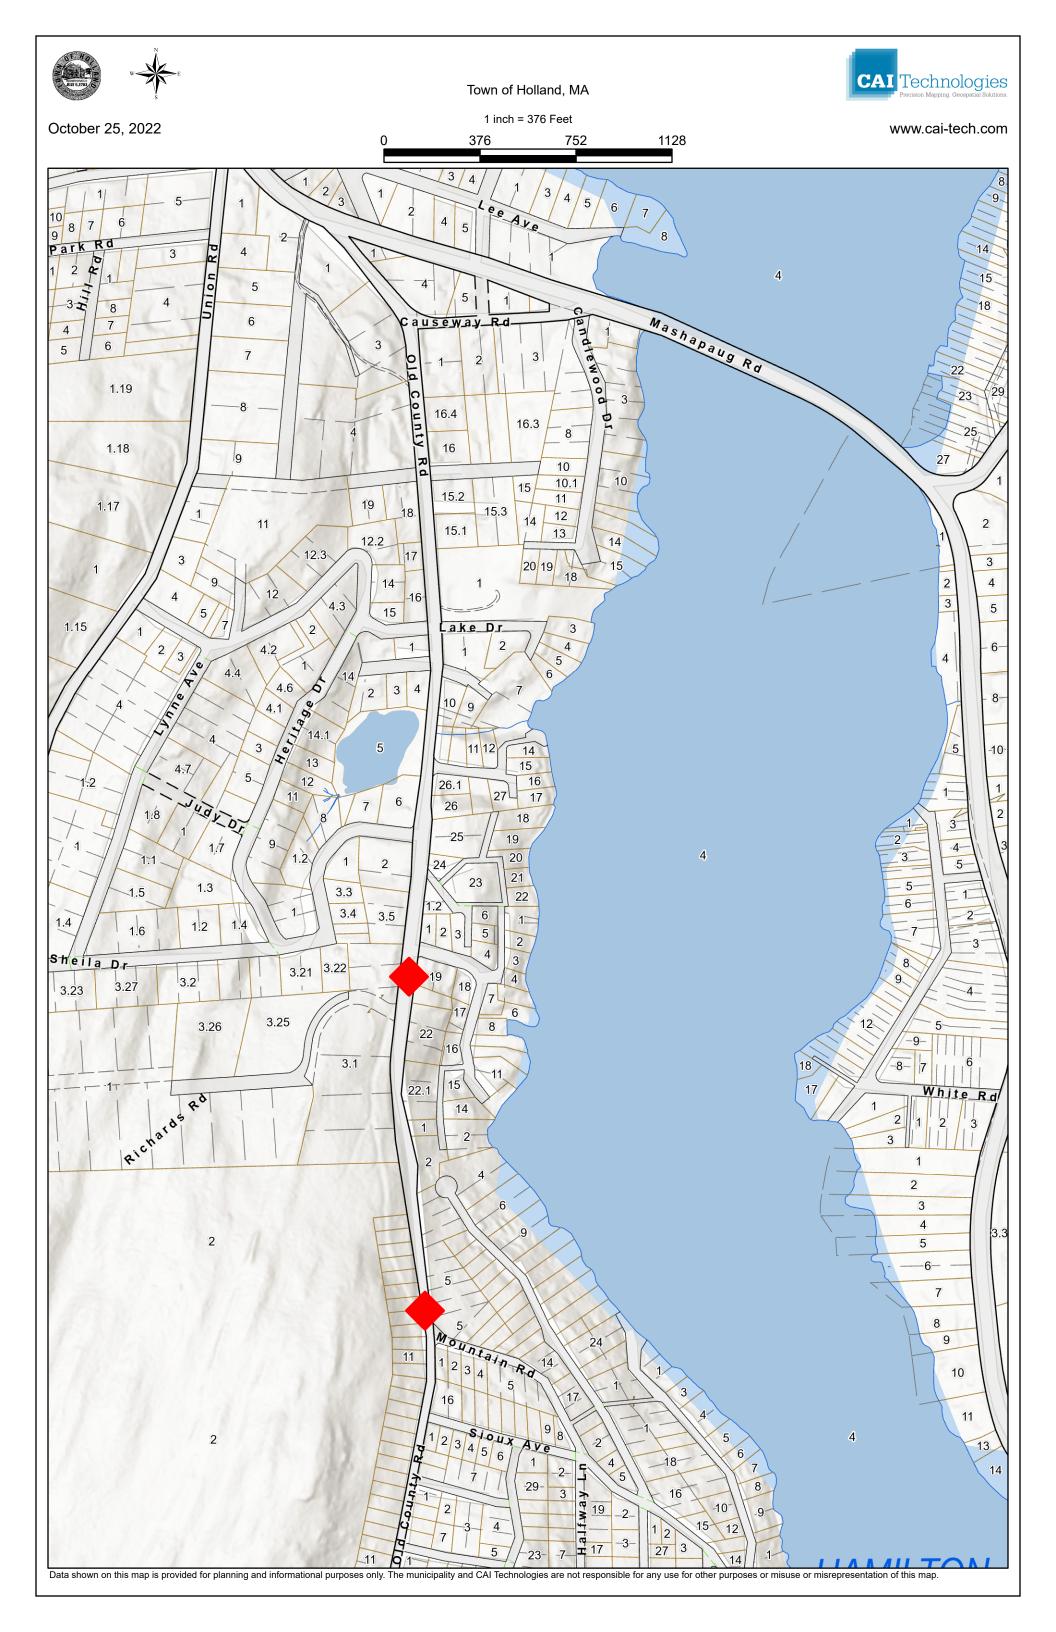

At the request of the Holland Highway Department, Old County Road, from the intersection of Leisure Drive, to the intersection of Mountain Road, will be closed to through traffic on Wednesday, October 26, 2022, for road construction.

School bus access will be authorized. All other vehicles, please seek alternate routes.

Please refer to the attached map that indicates the road closure span. This will likely be an all day project.

Thank you in advance.