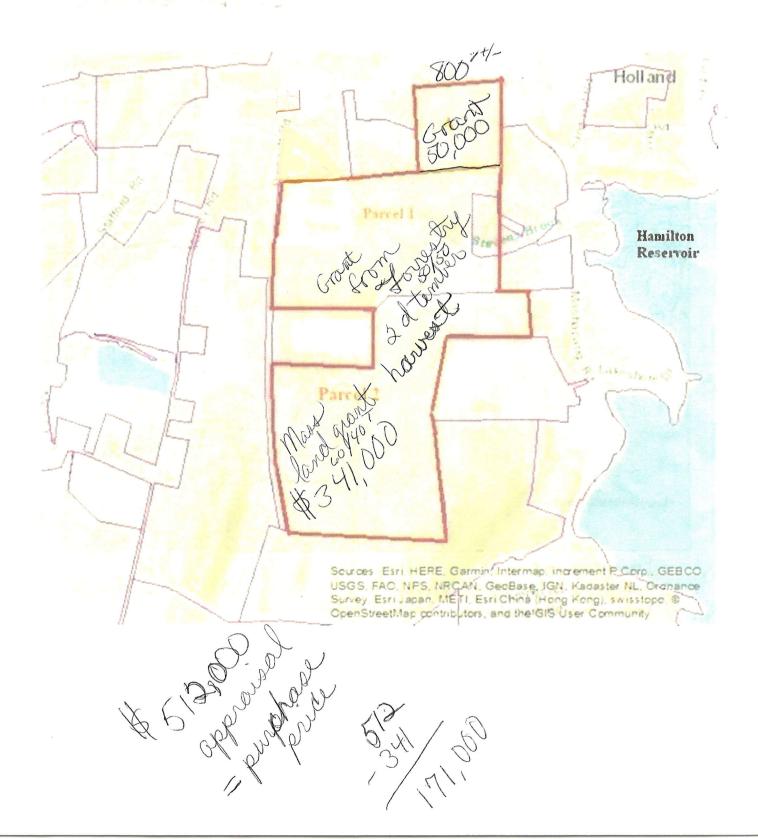

Sponsor: Highway Department

Select Board – 2 YES / 1 NO Finance Board – NO VOTE

PASSED Moderator declared 2/3 achieved

Article #18: To see if the Town will vote to authorize the Board of Selectmen to acquire, by gift, purchase, eminent domain, or otherwise, on such terms and conditions as the Board of Selectmen shall deem appropriate, for general municipal purposes, a parcel of land located at Stafford Road and Blodgett Road, containing 17 acres, more or less, being a portion of Tax Map 12-A-8, as approximately shown on a sketch plan entitled "Sichol Parcels, Holland MA Assessor Maps" (shown in blue), on file with the Town Clerk, and to execute any and all documents and instruments necessary or convenient in relation thereto; and, further, to raise and appropriate, borrow, or transfer from available funds, or any combination thereof, the sum of \$237,000, including all costs incidental and related thereto, or take any other action relative thereto.

Select Board - 2 YES / 1 NO

Finance Board - NO

Article #19: To see if the Town will vote to authorize the Board of Selectmen to acquire, by gift, purchase, eminent domain, or otherwise, on such terms and conditions as the Board of

Selectmen shall deem appropriate, for conservation purposes, including passive recreation, a parcel or parcels of land located at Blodgett Road, containing 156 acres, more or less, being portions or all of Tax Map 10-A-3, Tax Map 12-A-15 and Tax Map 12-A-8, as approximately shown on a sketch plan entitled "Sichol Parcels, Holland MA Assessor Maps" (shown in red), on file with the Town Clerk, said land to be held by the Conservation Commission, pursuant to Chapter 40, Section 8C, and to execute any and all documents and instruments necessary or convenient in relation thereto, including, but not limited to, the right to grant a conservation restriction to Opacum Land Trust, Inc.; and, further, to raise and appropriate, borrow, or transfer from available funds, or any combination thereof, the sum of \$323,000, including all costs incidental and related thereto, or take any other action relative thereto.

Select Board – 2 YES / 1 NO

Finance Board – N

Motion made by Moderator to read Articles 18 and 19 together, Motion passes. Moderator reads both articles, Richard Haller leads presentation on behalf of Open Space Committee. Grants are explained. Larry Mandell speaks to details regarding land costs, appraisals. Some discussion. Articles are voted on: both pass with Moderator declaring 2/3 achieved. (only 6 people oppose both articles.)

## Sichol Parcels, Holland, MA, Community Conservation Proposal, Parcel Map

- A = 17 acres of lot 1, including all 910 feet of frontage on StaffordSt. and acreage zoned "business district", valued at \$237,000.
- Parcel 1 = 66.5 acres (after excluding sections A and B)
- Parcel 2 = 87 acres
- Total Value of Paicels 1 & 2 =\$323,000.