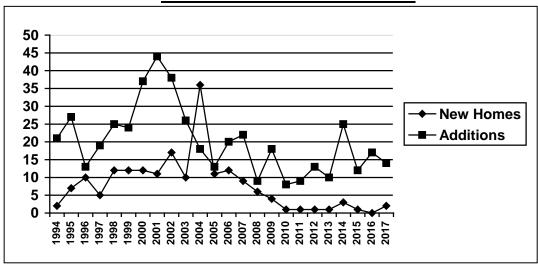

98  |                                              |          |  |
| Balance                         | 3,733.22  |                                              |          |  |

**Building Commissioner hours:** Tuesday evenings 7:30 to 9 PM & Monday mornings 10:00 to 11:30 AM. Inspections will be made Monday - Friday. Building Permit applications with attached required documents can be submitted to the Town Hall Monday through Thursday. Permit applications and other required forms are available during regularly scheduled business hours.

For information: http://town.holland.state.ma or Call: 413-245-7108 ext. 113 For Inspections call: 413-245-7108 ext. 113 To send a Fax: 413-245-7037

continued

#### ANNUAL REPORT OF THE BUILDING COMMISSIONER

(Continued)

#### **BUILDING PERMIT HISTORY**



#### **BUILDING INSPECTION REQUIREMENTS**

#### How and when are inspections made?

780 CMR (9<sup>th</sup> Edition) Section 110.3 Required Inspections;

"..... The building official shall inform the applicant of the required points of inspection at the time of permit issuance..."

#### Minimum inspections needed

<u>Foundations:</u> when foundation completed, perimeter drains installed and damp-proofed. Ready for backfill.

<u>Frame:</u> frame and sheathing completed, rough plumbing and electrical completed and inspected. Ready for insulation.

<u>Insulation:</u> Note – Holland is a Stretch Code community - insulation completed and vapor barrier in place. (blown in ceilings and basement ceiling may be inspected at final) Final HERS Rater report required.

<u>Final</u>: Job completed, al