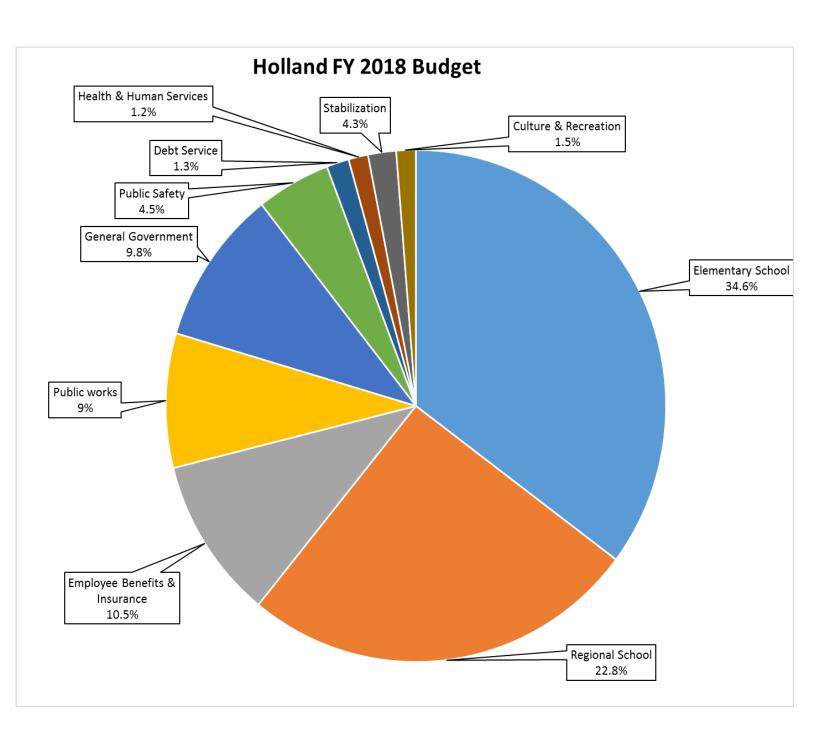

are 11,280 and \$ 297,016 respectively. Our 2019 budget Real Estate Tax receivables have grown another \$ 35,000. These receivables need to be brought under control.

As of the writing of this report in early February 2018, the Finance Board will start meeting with the Town department heads to review their budget requests for the coming 2019 fiscal year. We will continue to meet regularly up to the date of the May 2018 ATM to review updated revenue and expense data, and make necessary or appropriate reductions in requested funding so that a balanced budget can be recommended by the Finance Board at ATM.

Ernest Fancy, Chairmen Donald Laing Vice Chairmen Michael Brady Secretary John Ebersold Joe Yiznitsky

NOTE: The pie chart showing the major items in the approved FY18 operating budget.



#### HOLLAND FIRE DEPARTMENT



# HOLLAND, MASSACHUSETTS 7 Sturbridge Road, Holland, MA 01512 Tel. (413) 245- 9733 \* Fax (413) 245-4483

春

JAMES J. GAGNE
CHIEF OF THE DEPARTMENT

My name is James Gagne and I was promoted to Fire Chief in July of 2017 following the retirement of Chief Paul Foster. I would like to take a moment to thank Chief Foster for his 30 years of service to the Holland Fire Department with his last 23 years serving as Fire Chief. Chief Foster was instrumental in bringing the level of service of the department to what it is today along with updating the apparatus fleet and building the new Fire Headquarters. We would all like to congratulate Chief Foster on his retirement and wish him the best on his future endeavors, best of luck Chief!!!

I joined the Holland Fire