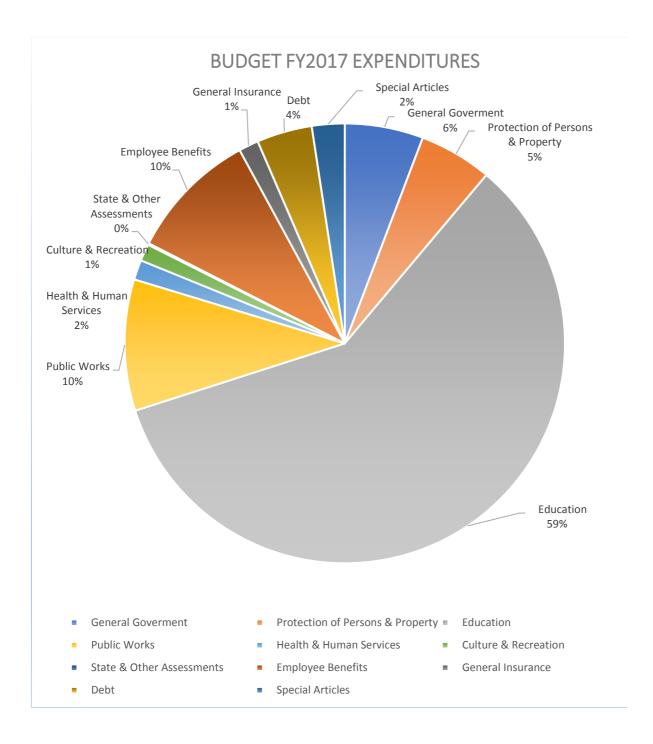

|
| Audit Adjustment                                                             |    |                  |    |                    |    |                 | \$ | (5,221.00)         |    |                                 |    |                                       |
| Fund Balances, Beginning of Year                                             |    |                  | \$ | 983,087.61         | \$ | 983,087.61      | \$ | 983,087.61         | \$ | -                               | \$ |                                       |
| Fund Balances, End of Year                                                   | \$ | (202,161.65)     | \$ | 641,510.06         | \$ | 586,004.06      | \$ | 820,895.46         | \$ | (253,388.90)                    | \$ | 188,885.15                            |



|                    |                                   | Balance   |           |     | Budget        | Revised   |                 |                 |    |           | Carry        |
|--------------------|-----------------------------------|-----------|-----------|-----|---------------|-----------|-----------------|-----------------|----|-----------|--------------|
| Account Number     | Description                       | Forward   | Budget    |     | Revisions     | Budget    | Expended        | Balance         |    | Close     | Forward      |
| GENERAL GOVERNMENT | Description                       | 1 Of Ward | Buuget    | - ' |               | Daaget    | Expended        | Balarioc        |    | 0.000     | 1 Or Ward    |
| 001-114-5110-0000  | Moderator Stipend                 |