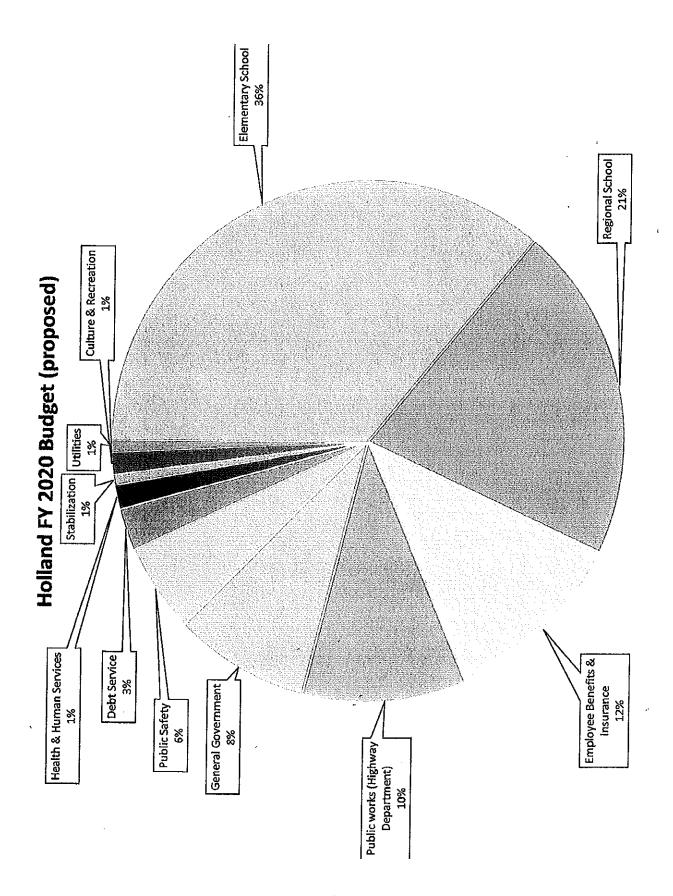

## TOWN OF HOLLAND, MASSACHUSETTS STATEMENT OF REVENUES AND EXPENDITURES BUDGETARY BASIS - (NON-GAAP) BUDGET AND ACTUAL - GENERAL FUND FOR THE YEAR ENDED JUNE 30, 2020

|                                                                              |    |                                               |     | Budgeted           | Ar   | mounts          |     | Actual             |      | Amounts                         |    | ariance with                          |
|------------------------------------------------------------------------------|----|-----------------------------------------------|-----|--------------------|------|-----------------|-----|--------------------|------|---------------------------------|----|---------------------------------------|
|                                                                              |    | Carry<br>Forward                              |     | Original<br>Budget |      | Final<br>Budget |     | Budgetary<br>Basis | to   | Carried<br>Forward<br>Next Year | F  | inal Budget<br>Positive<br>(Negative) |
| Revenues:                                                                    | -  |                                               |     |                    |      |                 |     |                    |      |                                 |    |                                       |
| Property Taxes                                                               | \$ | 520                                           | \$  | 5,672,092.36       | \$   | 5,672,092.36    | \$  | 5,608,348.18       | \$   | -                               | \$ | (63,744.18)                           |
| Sale of Tax Foreclosure                                                      | \$ |                                               | \$  | •                  | \$   |                 | \$  | -                  | \$   | 9                               | \$ | •                                     |
| Excise & Other Taxes                                                         | \$ | 8 <b>7</b> 8                                  | \$  | 344,000.00         | \$   | 344,000.00      | \$  | 359,913.84         | \$   |                                 | \$ | 15,913.84                             |
| Interest on Delinquent Taxes                                                 | \$ | 948                                           | \$  | 50,000.00          | \$   | 50,000.00       | \$  | 51,415.40          | \$   | -                               | \$ | 1,415.40                              |
| Payments in Lieu of Taxes                                                    | \$ | 325                                           | \$  | -                  | \$   | -               | \$  | -                  | \$   | 12                              | \$ | 3=                                    |
| Charges for Services                                                         | \$ | -                                             | \$  |                    | \$   |                 | \$  | ÷                  | \$   | -                               | \$ | -                                     |
| Licenses, Permits & Fees                                                     | \$ | ( <del>-</del> )                              | \$  | 20,537.00          | \$   | 20,537.00       | \$  | 22,536.61          | \$   |                                 | \$ | 1,999.61                              |
| Other                                                                        | \$ | 843                                           | \$  | 98,203.00          | \$   | 98,203.00       | \$  | 82,920.33          | \$   | · ·                             | \$ | (15,282.67)                           |
| Fines & Forfeits                                                             | \$ | -                                             | \$  | 1,800.00           | \$   | 1,800.00        | \$  | 3,191.35           | \$   | 12                              | \$ | 1,391.35                              |
| Interest from Investments                                                    | S  | 300                                           | \$  | 13,000.00          | \$   | 13,000.00       | \$  | 16,471.17          | \$   | -                               | \$ | 3,471.17                              |
| Intergovernmental-Comm. of Mass.                                             | \$ | -                                             | \$  | 1,189,442.00       | \$   | :               | \$  | 1,213,080.00       | \$   | -                               | \$ | 23,638.00                             |
| Total Revenues                                                               | \$ |                                               | \$  | 7,389,074.36       | \$   |                 | \$  |                    | \$   |                                 | \$ | (31,197.48)                           |
| Expenditures:                                                                |    |                                               |     |                    |      |                 |     |                    |      |                                 |    |                                       |
| Current Fiscal Year:                                                         |    |                                               |     |                    |      |                 |     |                    |      |                                 |    |                                       |
| General Government                                                           | \$ |                                               | \$  | 518,269.00         | \$   | 506,051.41      | \$  | 415,501,11         | \$   | 18,814.00                       | \$ | 71,736,30                             |
| Protection of Persons & Property                                             | \$ | 8723                                          | \$  | 431,493.00         | \$   |                 | \$  |                    | \$   | 11,225.67                       | \$ | 13,134.88                             |
| Education                                                                    | \$ | 2 <u>2 2 2 2 2 2 2 2 2 2 2 2 2 2 2 2 2 2 </u> | \$  | 4,283,371.00       | \$   |                 | 93  | 4,162,032.03       | 100  |                                 | \$ | 1,514.75                              |
| Public Works                                                                 | \$ | 2000                                          | \$  | 782,545.00         | \$   |                 | S   |                    | \$   | 189.20                          | \$ | 4,111.27                              |
|                                                                              | \$ | 150                                           | \$  |                    | \$   |                 |     |                    | S    | 28.90                           | \$ | 17,089.93                             |
| Health & Human Services                                                      |    | ( <del>-</del>                                | \$  | 131,186.00         | 0.00 |                 |     |                    | 5    | 20.90                           | \$ | 10,194.23                             |
| Culture & Recreation                                                         | \$ | 3.00                                          | 200 | 109,060.00         | \$   | 100 100 100     | 1.7 |                    |      |                                 | \$ | 7,907.20                              |
| Debt Service                                                                 | \$ |                                               | \$  | 149,232.00         | \$   |                 |     |                    | \$   | 40 505 40                       |    |                                       |
| State & Other Assessments                                                    | \$ | (7)                                           | \$  | 136,525.36         | \$   |                 | \$  |                    | \$   | 16,595.42                       | \$ | 26,612.18                             |
| Employee Benefits                                                            | \$ | 582                                           | \$  | 837,989.00         | \$   |                 |     |                    | \$   | 4,650.00                        | \$ | 41,596.41                             |
| General Insurance                                                            | \$ | -                                             | \$  | 105,000.00         | \$   |                 |     |                    | \$   | 70 450 50                       | 7  | 3,945.12                              |
| Special Articles                                                             | \$ |                                               | \$  | 210,448.00         | \$   |                 | \$  |                    | \$   | 79,150.50                       | \$ | 407.040.07                            |
| Total Current Fiscal Year Expenditures                                       | \$ | -                                             | \$  | 7,695,118.36       | \$   | 7,695,118.36    | \$  | 7,246,798.18       | \$   | 250,477.91                      | \$ | 197,842.27                            |
| Other Expenditures:                                                          |    |                                               |     |                    |      |                 | -   |                    |      |                                 |    |                                       |
| Prior Year Articles                                                          | \$ | 153,563.56                                    | \$  | 7                  | \$   |                 | \$  |                    | 1000 | 116,010.03                      | \$ |                                       |
| Prior Year Encumbrances                                                      | \$ | 141,410.52                                    | \$  |                    | \$   |                 | \$  |                    | \$   | -                               | \$ | 3,382.26                              |
| Total Other Expenditures                                                     | \$ | 294,974.08                                    | \$  | -                  | \$   | -               | \$  | 175,581.79         | \$   | 116,010.03                      | \$ | 3,382.26                              |
| Total Expenditures                                                           | \$ | 294,974.08                                    | \$  | 7,695,118.36       | \$   | 7,695,118.36    | \$  | 7,422,379.97       | \$   | 366,487.94                      | \$ | 201,224.53                            |
| Excess of Revenues Over                                                      |    |                                               |     |                    |      |                 |     |                    |      |                                 |    |                                       |
| (Under) Expenditures                                                         | \$ | (294,974.08)                                  | \$  | (306,044.00)       | \$   | (306,044.00)    | \$  | (64,503.09)        | \$   | (366,487.94)                    | \$ | 170,027.05                            |
| Other Financing Sources (Uses):                                              |    |                                               |     |                    |      |                 |     |                    |      |                                 |    |                                       |
| Operating Transfers In                                                       | \$ | £7 <b>5</b> 3                                 | \$  | 50,000.00          | \$   | 50,000.00       | \$  | 50,000.00          | \$   | 57.0                            | \$ | -                                     |
| Operating Transfers Out                                                      | \$ | -                                             | \$  | 36,044.00          | \$   | 36,044.00       | \$  |                    | \$   |                                 | \$ | 300                                   |
| Total Other Financing Sources (Uses)                                         | \$ |                                               | \$  | 13,956.00          | \$   | 13,956.00       | \$  | 13,956.00          | \$   | -                               | \$ | -                                     |
| Excess of Revenues and Other Financing Sources Over (Under) Expenditures and | 25 |                                               | 12  |                    |      | (000 000 00)    |     | (50 547 00)        | _    | (000 407 04)                    | •  | 470.007.05                            |
| Other Financing Uses                                                         | \$ | (294,974.08)                                  | \$  | (292,088.00)       | \$   | (292,088.00)    | \$  | (50,547.09)        | 2    | (366,487.94)                    | 4  | 170,027.05                            |
| Audit Adjustment                                                             |    |                                               |     |                    |      |                 | \$  | -                  |      |                                 |    |                                       |
| Fund Balances, Beginning of Year                                             |    |                                               | \$  | 1,173,892.00       | \$   | 1,173,892.00    | \$  | 1,173,892.00       | \$   |                                 | \$ |                                       |
| Fund Balances, End of Year                                                   | \$ | (294,974.08)                                  | \$  | 881,804.00         | \$   | 881,804.00      | \$  | 1,123,344.91       | \$   | (366,487.94)                    | \$ | 170,027.05                            |