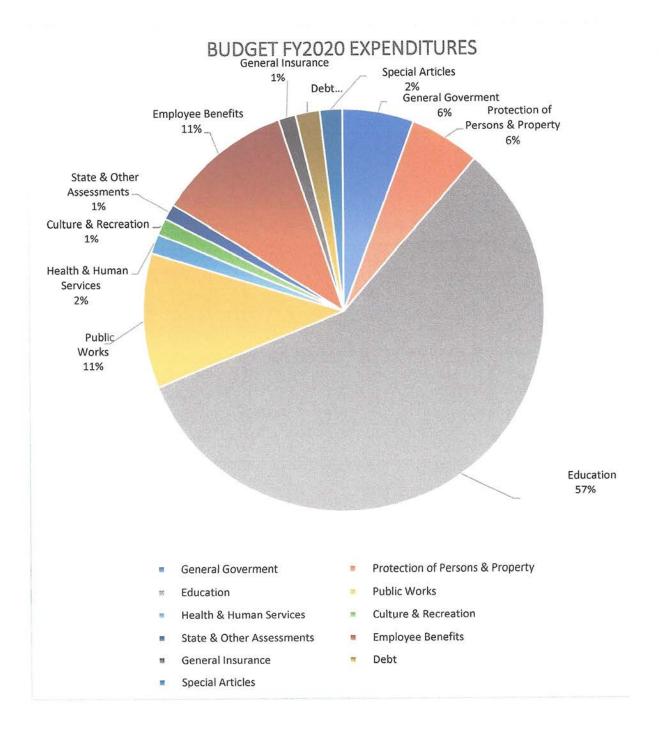

## TOWN OF HOLLAND, MASSACHUSETTS STATEMENT OF REVENUES AND EXPENDITURES BUDGETARY BASIS - (NON-GAAP) BUDGET AND ACTUAL - GENERAL FUND FOR THE YEAR ENDED JUNE 30, 2020

|                                                                              |    |                                               |     | Budgeted           | Ar   | mounts          |     | Actual             |      | Amounts                         |    | ariance with                          |
|------------------------------------------------------------------------------|----|-----------------------------------------------|-----|--------------------|------|-----------------|-----|--------------------|------|---------------------------------|----|---------------------------------------|
|                                                                              |    | Carry<br>Forward                              |     | Original<br>Budget |      | Final<br>Budget |     | Budgetary<br>Basis | to   | Carried<br>Forward<br>Next Year | F  | inal Budget<br>Positive<br>(Negative) |
| Revenues:                                                                    | -  |                                               |     |                    |      |                 |     |                    |      |                                 |    |                                       |
| Property Taxes                                                               | \$ | 520                                           | \$  | 5,672,092.36       | \$   | 5,672,092.36    | \$  | 5,608,348.18       | \$   | -                               | \$ | (63,744.18)                           |
| Sale of Tax Foreclosure                                                      | \$ |                                               | \$  | •                  | \$   |                 | \$  | -                  | \$   | 9                               | \$ | •                                     |
| Excise & Other Taxes                                                         | \$ | 8 <b>7</b> 8                                  | \$  | 344,000.00         | \$   | 344,000.00      | \$  | 359,913.84         | \$   |                                 | \$ | 15,913.84                             |
| Interest on Delinquent Taxes                                                 | \$ | 948                                           | \$  | 50,000.00          | \$   | 50,000.00       | \$  | 51,415.40          | \$   | -                               | \$ | 1,415.40                              |
| Payments in Lieu of Taxes                                                    | \$ | 325                                           | \$  | -                  | \$   | -               | \$  | -                  | \$   | 12                              | \$ | 3=                                    |
| Charges for Services                                                         | \$ | -                                             | \$  |                    | \$   |                 | \$  | ÷                  | \$   | -                               | \$ | -                                     |
| Licenses, Permits & Fees                                                     | \$ | ( <del>-</del> )                              | \$  | 20,537.00          | \$   | 20,537.00       | \$  | 22,536.61          | \$   |                                 | \$ | 1,999.61                              |
| Other                                                                        | \$ | 843                                           | \$  | 98,203.00          | \$   | 98,203.00       | \$  | 82,920.33          | \$   | · ·                             | \$ | (15,282.67)                           |
| Fines & Forfeits                                                             | \$ | -                                             | \$  | 1,800.00           | \$   | 1,800.00        | \$  | 3,191.35           | \$   | 12                              | \$ | 1,391.35                              |
| Interest from Investments                                                    | S  | 300                                           | \$  | 13,000.00          | \$   | 13,000.00       | \$  | 16,471.17          | \$   | -                               | \$ | 3,471.17                              |
| Intergovernmental-Comm. of Mass.                                             | \$ | -                                             | \$  | 1,189,442.00       | \$   | :               | \$  | 1,213,080.00       | \$   | -                               | \$ | 23,638.00                             |
| Total Revenues                                                               | \$ |                                               | \$  | 7,389,074.36       | \$   |                 | \$  |                    | \$   |                                 | \$ | (31,197.48)                           |
| Expenditures:                                                                |    |                                               |     |                    |      |                 |     |                    |      |                                 |    |                                       |
| Current Fiscal Year:                                                         |    |                                               |     |                    |      |                 |     |                    |      |                                 |    |                                       |
| General Government                                                           | \$ |                                               | \$  | 518,269.00         | \$   | 506,051.41      | \$  | 415,501,11         | \$   | 18,814.00                       | \$ | 71,736,30                             |
| Protection of Persons & Property                                             | \$ | 8723                                          | \$  | 431,493.00         | \$   |                 | \$  |                    | \$   | 11,225.67                       | \$ | 13,134.88                             |
| Education                                                                    | \$ | 2 <u>2 2 2 2 2 2 2 2 2 2 2 2 2 2 2 2 2 2 </u> | \$  | 4,283,371.00       | \$   |                 | 93  | 4,162,032.03       | 100  |                                 | \$ | 1,514.75                              |
| Public Works                                                                 | \$ | 2000                                          | \$  | 782,545.00         | \$   |                 | S   |                    | \$   | 189.20                          | \$ | 4,111.27                              |
|                                                                              | \$ | 150                                           | \$  |                    | \$   |                 |     |                    | S    | 28.90                           | \$ | 17,089.93                             |
| Health & Human Services                                                      |    | ( <del>-</del>                                | \$  | 131,186.00         | 0.00 |                 |     |                    | 5    | 20.90                           | \$ | 10,194.23                             |
| Culture & Recreation                                                         | \$ | 3.00                                          | 200 | 109,060.00         | \$   | 100 100 100     | 1.7 |                    |      |                                 | \$ | 7,907.20                              |
| Debt Service                                                                 | \$ |                                               | \$  | 149,232.00         | \$   |                 |     |                    | \$   | 40 505 40                       |    |                                       |
| State & Other Assessments                                                    | \$ | (7)                                           | \$  | 136,525.36         | \$   |                 | \$  |                    | \$   | 16,595.42                       | \$ | 26,612.18                             |
| Employee Benefits                                                            | \$ | 582                                           | \$  | 837,989.00         | \$   |                 |     |                    | \$   | 4,650.00                        | \$ | 41,596.41                             |
| General Insurance                                                            | \$ | -                                             | \$  | 105,000.00         | \$   |                 |     |                    | \$   | 70 450 50                       | 7  | 3,945.12                              |
| Special Articles                                                             | \$ |                                               | \$  | 210,448.00         | \$   |                 | \$  |                    | \$   | 79,150.50                       | \$ | 407.040.07                            |
| Total Current Fiscal Year Expenditures                                       | \$ | -                                             | \$  | 7,695,118.36       | \$   | 7,695,118.36    | \$  | 7,246,798.18       | \$   | 250,477.91                      | \$ | 197,842.27                            |
| Other Expenditures:                                                          |    |                                               |     |                    |      |                 | -   |                    |      |                                 |    |                                       |
| Prior Year Articles                                                          | \$ | 153,563.56                                    | \$  | 7                  | \$   |                 | \$  |                    | 1000 | 116,010.03                      | \$ |                                       |
| Prior Year Encumbrances                                                      | \$ | 141,410.52                                    | \$  |                    | \$   |                 | \$  |                    | \$   | -                               | \$ | 3,382.26                              |
| Total Other Expenditures                                                     | \$ | 294,974.08                                    | \$  | -                  | \$   | -               | \$  | 175,581.79         | \$   | 116,010.03                      | \$ | 3,382.26                              |
| Total Expenditures                                                           | \$ | 294,974.08                                    | \$  | 7,695,118.36       | \$   | 7,695,118.36    | \$  | 7,422,379.97       | \$   | 366,487.94                      | \$ | 201,224.53                            |
| Excess of Revenues Over                                                      |    |                                               |     |                    |      |                 |     |                    |      |                                 |    |                                       |
| (Under) Expenditures                                                         | \$ | (294,974.08)                                  | \$  | (306,044.00)       | \$   | (306,044.00)    | \$  | (64,503.09)        | \$   | (366,487.94)                    | \$ | 170,027.05                            |
| Other Financing Sources (Uses):                                              |    |                                               |     |                    |      |                 |     |                    |      |                                 |    |                                       |
| Operating Transfers In                                                       | \$ | £7 <b>5</b> 3                                 | \$  | 50,000.00          | \$   | 50,000.00       | \$  | 50,000.00          | \$   | 57.0                            | \$ | -                                     |
| Operating Transfers Out                                                      | \$ | -                                             | \$  | 36,044.00          | \$   | 36,044.00       | \$  |                    | \$   |                                 | \$ | 300                                   |
| Total Other Financing Sources (Uses)                                         | \$ |                                               | \$  | 13,956.00          | \$   | 13,956.00       | \$  | 13,956.00          | \$   | -                               | \$ | -                                     |
| Excess of Revenues and Other Financing Sources Over (Under) Expenditures and | 25 |                                               | 12  |                    |      | (000 000 00)    |     | (50 547 00)        | _    | (000 407 04)                    | •  | 470.007.05                            |
| Other Financing Uses                                                         | \$ | (294,974.08)                                  | \$  | (292,088.00)       | \$   | (292,088.00)    | \$  | (50,547.09)        | 2    | (366,487.94)                    | 4  | 170,027.05                            |
| Audit Adjustment                                                             |    |                                               |     |                    |      |                 | \$  | -                  |      |                                 |    |                                       |
| Fund Balances, Beginning of Year                                             |    |                                               | \$  | 1,173,892.00       | \$   | 1,173,892.00    | \$  | 1,173,892.00       | \$   |                                 | \$ |                                       |
| Fund Balances, End of Year                                                   | \$ | (294,974.08)                                  | \$  | 881,804.00         | \$   | 881,804.00      | \$  | 1,123,344.91       | \$   | (366,487.94)                    | \$ | 170,027.05                            |